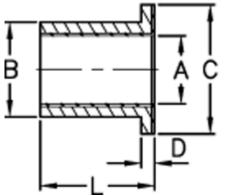

## **Measures**

| A max                                            | = 10.066000000000001       |
|--------------------------------------------------|----------------------------|
| A min                                            | = 10.03299999999999        |
| B max                                            | = 16.04599999999999        |
| B min                                            | = 16.02799999999999        |
| Bore "push-fit" max                              | = 16.018000000000001       |
| Bore "push-fit" min                              | = 16                       |
| Bore housing coarse fit max = 16.071000000000002 |                            |
| Bore housing coarse fit min                      | <b>=</b> 16.04599999999999 |

| Bush weight kg               | = 0.00421 |  |
|------------------------------|-----------|--|
| Bush - external              | = 16      |  |
| Bush <sup>-</sup> internal   | = 10      |  |
| Flange outer diameter C = 22 |           |  |
| Flange width D               | = 3       |  |
| Length max                   | = 8       |  |
| Length min                   | = 7.75    |  |
| Shaft <sup>-</sup>           | = 10      |  |